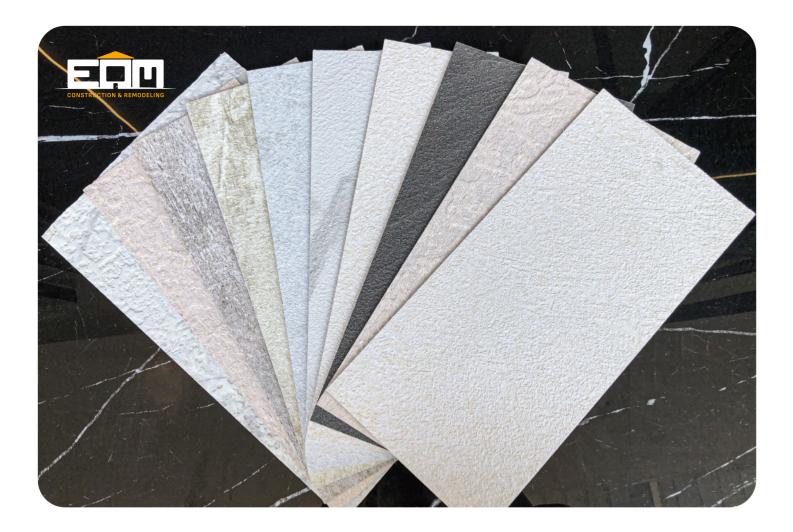

# SPC Background Wall

ABLE TO CHOOSE THE COLOR

#### **AZURE MISTY RAIN**

### MOUNTAIN SNOW ROCK

Size: 1220mm\*2440mm / Large quantity can be customized the size

#### VIEWING BRONZE

#### WHITE SANDSTONE

Size: 1220mm\*2440mm / Large quantity can be customized the size

### MULTICOLOUR GRAIN

#### **BUMPER GRAIN HARVEST**

Size: 1220mm\*2440mm / Large quantity can be customized the size

#### INK RIVERS AND MOUNTAINS

## LINYI SANDSTONE

Size: 1220mm\*2440mm / Large quantity can be customized the size

### BLACK AOBAO

#### MOON ROCK

Size: 1220mm\*2440mm / Large quantity can be customized the size

### BLUE SANDSTONE