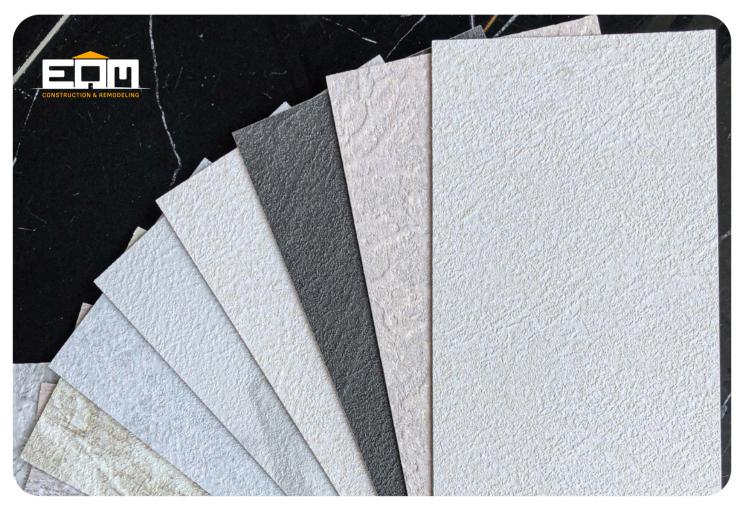

QR code



# SPC BACKGROUND WALL

WWW.EOMUSGROUP.COM





# SPC Background Wall

ABLE TO CHOOSE THE COLOR



#### **AZURE MISTY RAIN**





# 

### MOUNTAIN SNOW ROCK

Size: 1220mm\*2440mm / Large quantity can be customized the size

#### VIEWING BRONZE







#### WHITE SANDSTONE

Size: 1220mm\*2440mm / Large quantity can be customized the size

### MULTICOLOUR GRAIN







#### **BUMPER GRAIN HARVEST**

Size: 1220mm\*2440mm / Large quantity can be customized the size

#### INK RIVERS AND MOUNTAINS







# 

## LINYI SANDSTONE

Size: 1220mm\*2440mm / Large quantity can be customized the size

### BLACK AOBAO









#### MOON ROCK

Size: 1220mm\*2440mm / Large quantity can be customized the size

### BLUE SANDSTONE



# SPC Background Wall

PICTURE OF THE REAL OBJECT