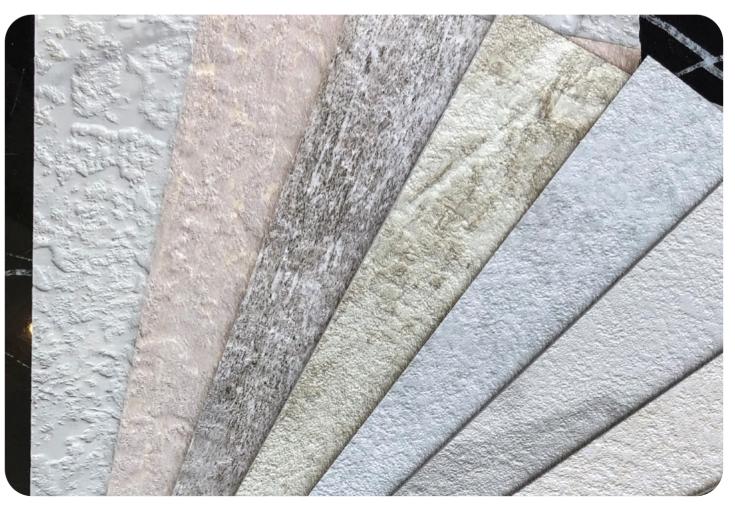

QR code



# SPC BACKGROUND WALL

WWW.EOMUSGROUP.COM





# SPC Background Wall

ABLE TO CHOOSE THE COLOR



#### **AZURE MISTY RAIN**





# 

### MOUNTAIN SNOW ROCK

Size: 1220mm\*2440mm / Large quantity can be customized the size

#### VIEWING BRONZE







#### WHITE SANDSTONE

Size: 1220mm\*2440mm / Large quantity can be customized the size

### MULTICOLOUR GRAIN







#### **BUMPER GRAIN HARVEST**

Size: 1220mm\*2440mm / Large quantity can be customized the size

#### INK RIVERS AND MOUNTAINS







# 

## LINYI SANDSTONE

Size: 1220mm\*2440mm / Large quantity can be customized the size

### BLACK AOBAO









#### MOON ROCK

Size: 1220mm\*2440mm / Large quantity can be customized the size

### BLUE SANDSTONE



# SPC Background Wall

PICTURE OF THE REAL OBJECT