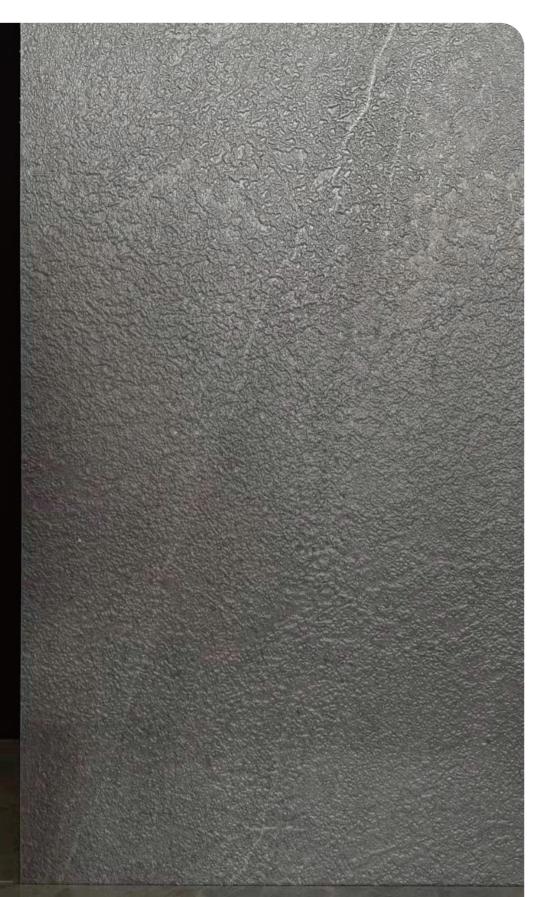

QR code



# SPC BACKGROUND WALL

WWW.EOMUSGROUP.COM





# SPC Background Wall

ABLE TO CHOOSE THE COLOR



#### **AZURE MISTY RAIN**





# 

### MOUNTAIN SNOW ROCK

Size: 1220mm\*2440mm / Large quantity can be customized the size

#### VIEWING BRONZE







#### WHITE SANDSTONE

Size: 1220mm\*2440mm / Large quantity can be customized the size

### MULTICOLOUR GRAIN







#### **BUMPER GRAIN HARVEST**

Size: 1220mm\*2440mm / Large quantity can be customized the size

#### INK RIVERS AND MOUNTAINS







# 

## LINYI SANDSTONE

Size: 1220mm\*2440mm / Large quantity can be customized the size

### BLACK AOBAO









#### MOON ROCK

Size: 1220mm\*2440mm / Large quantity can be customized the size

### BLUE SANDSTONE



# SPC Background Wall

PICTURE OF THE REAL OBJECT