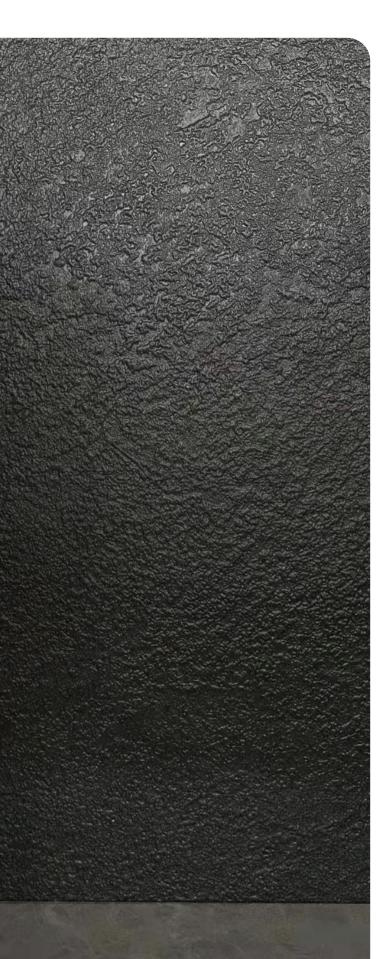

QR code



# SPC BACKGROUND WALL

WWW.EOMUSGROUP.COM





# SPC Background Wall

ABLE TO CHOOSE THE COLOR



#### **AZURE MISTY RAIN**





# 

### MOUNTAIN SNOW ROCK

Size: 1220mm\*2440mm / Large quantity can be customized the size

#### VIEWING BRONZE







#### WHITE SANDSTONE

Size: 1220mm\*2440mm / Large quantity can be customized the size

### MULTICOLOUR GRAIN







#### **BUMPER GRAIN HARVEST**

Size: 1220mm\*2440mm / Large quantity can be customized the size

#### INK RIVERS AND MOUNTAINS







# 

## LINYI SANDSTONE

Size: 1220mm\*2440mm / Large quantity can be customized the size

### BLACK AOBAO









#### MOON ROCK

Size: 1220mm\*2440mm / Large quantity can be customized the size

### BLUE SANDSTONE



# SPC Background Wall

PICTURE OF THE REAL OBJECT