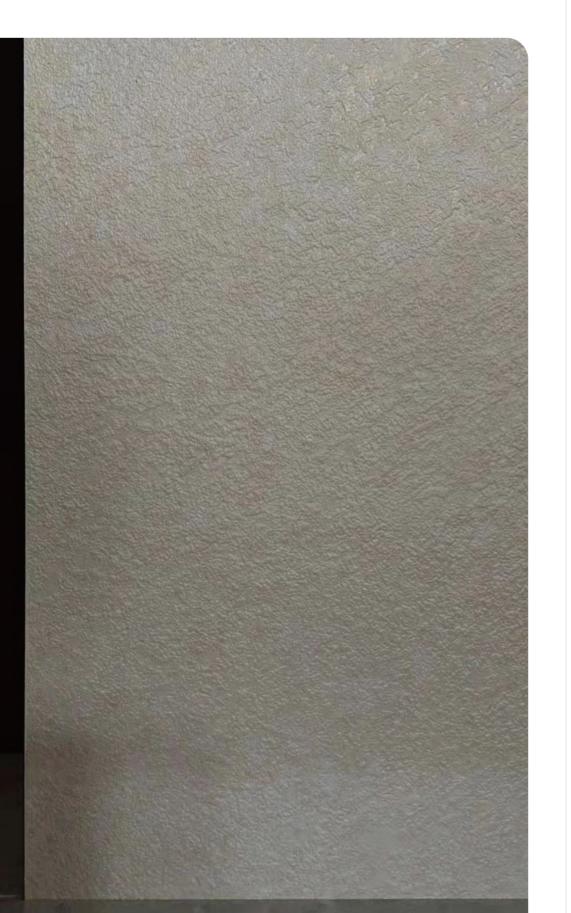

#### WHITE SANDSTONE

Size: 1220mm\*2440mm / Large quantity can be customized the size