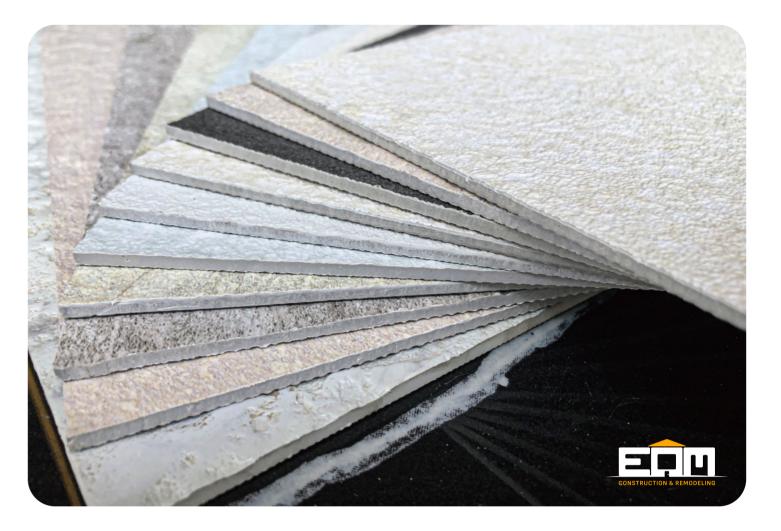

QR code



# SPC BACKGROUND WALL

WWW.EOMUSGROUP.COM





# SPC Background Wall

ABLE TO CHOOSE THE COLOR



#### **AZURE MISTY RAIN**





# 

### MOUNTAIN SNOW ROCK

Size: 1220mm\*2440mm / Large quantity can be customized the size

#### VIEWING BRONZE







#### WHITE SANDSTONE

Size: 1220mm\*2440mm / Large quantity can be customized the size

### MULTICOLOUR GRAIN







#### **BUMPER GRAIN HARVEST**

Size: 1220mm\*2440mm / Large quantity can be customized the size

#### INK RIVERS AND MOUNTAINS







# 

## LINYI SANDSTONE

Size: 1220mm\*2440mm / Large quantity can be customized the size

### BLACK AOBAO









#### MOON ROCK

Size: 1220mm\*2440mm / Large quantity can be customized the size

### BLUE SANDSTONE



# SPC Background Wall

PICTURE OF THE REAL OBJECT