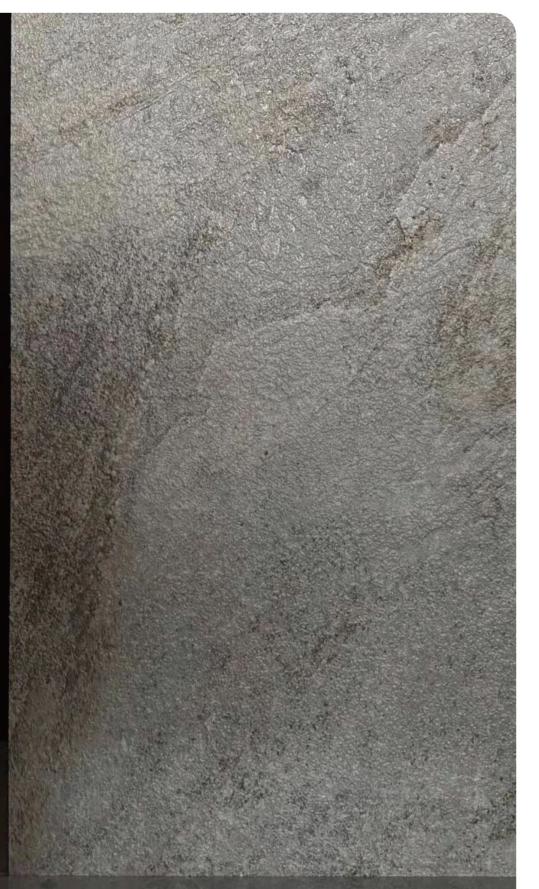

QR code



# SPC BACKGROUND WALL

WWW.EOMUSGROUP.COM





# SPC Background Wall

ABLE TO CHOOSE THE COLOR



#### **AZURE MISTY RAIN**





# 

### MOUNTAIN SNOW ROCK

Size: 1220mm\*2440mm / Large quantity can be customized the size

#### VIEWING BRONZE







#### WHITE SANDSTONE

Size: 1220mm\*2440mm / Large quantity can be customized the size

### MULTICOLOUR GRAIN







#### **BUMPER GRAIN HARVEST**

Size: 1220mm\*2440mm / Large quantity can be customized the size

#### INK RIVERS AND MOUNTAINS







# 

## LINYI SANDSTONE

Size: 1220mm\*2440mm / Large quantity can be customized the size

### BLACK AOBAO









#### MOON ROCK

Size: 1220mm\*2440mm / Large quantity can be customized the size

### BLUE SANDSTONE



# SPC Background Wall

PICTURE OF THE REAL OBJECT