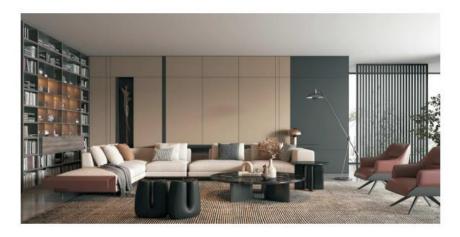

## WALL SYSTEM · wall panel

## **TRIM PANEL**

2. Metal profile connection 3. Puttying and leveling

Corner slotting and bending 1. Slotting of trimming machine 2. Hot air gun heating bending 3. Apply structural adhesive on the back of the wall panel