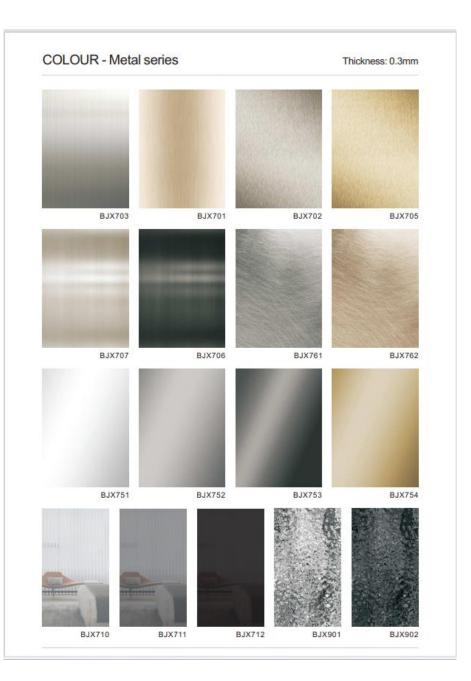

## WALL SYSTEM · wall panel







## **TRIM PANEL**













2. Metal profile connection 3. Puttying and leveling



Corner slotting and bending 1. Slotting of trimming machine 2. Hot air gun heating bending 3. Apply structural adhesive on the back of the wall panel



Apply structural adhesive on the back



## **COLOUR - Metal series**











## COLOUR - Wood grain series



















COLOUR - Solid color series

































 COLOUR - Stone series
 Thickness: 0.16mm

 Image: Stone series
 Image: Stone series
 Image: Stone series

 Image: Stone series
 Image: Stone series
 Image: Stone series

 Image: Stone series
 Image: Stone series
 Image: Stone series

 Image: Stone series
 Image: Stone series
 Image: Stone series

 Image: Stone series
 Image: Stone series
 Image: Stone series

 Image: Stone series
 Image: Stone series
 Image: Stone series

 Image: Stone series
 Image: Stone series
 Image: Stone series

 Image: Stone series
 Image: Stone series
 Image: Stone series

 Image: Stone series
 Image: Stone series
 Image: Stone series

 Image: Stone series
 Image: Stone series
 Image: Stone series

 Im