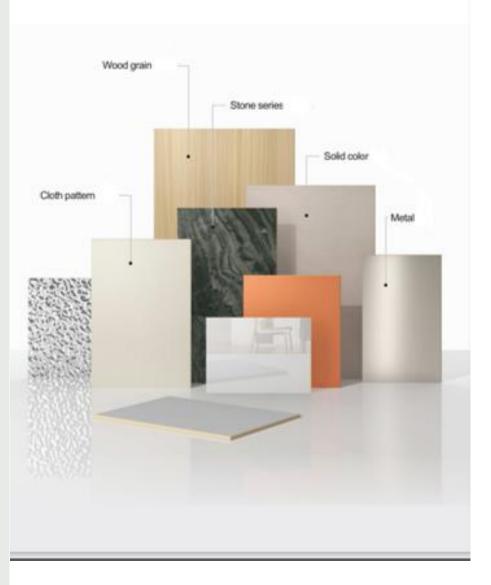

## **COLOUR - Metal series**

## COLOUR - Wood grain series

COLOUR - Solid color series

 COLOUR - Stone series
 Thickness: 0.16mm

 Image: Stone series
 Image: Stone series
 Image: Stone series

 Image: Stone series
 Image: Stone series
 Image: Stone series