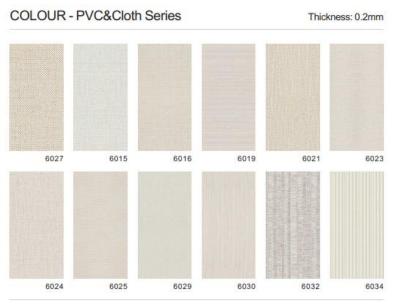

## **COLOUR - Metal series**

## COLOUR - Wood grain series

COLOUR - Solid color series

 COLOUR - Stone series
 Thickness: 0.16mm

 Image: Stone series
 Image: Stone series
 Image: Stone series

 Image: Stone series
 Image: Stone series
 Image: Stone series