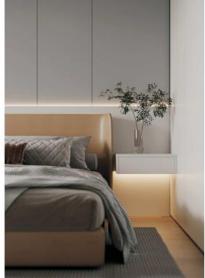

## WALL SYSTEM · wall panel

## **TRIM PANEL**

2. Metal profile connection 3. Puttying and leveling

Corner slotting and bending 1. Slotting of trimming machine 2. Hot air gun heating bending 3. Apply structural adhesive on the back of the wall panel