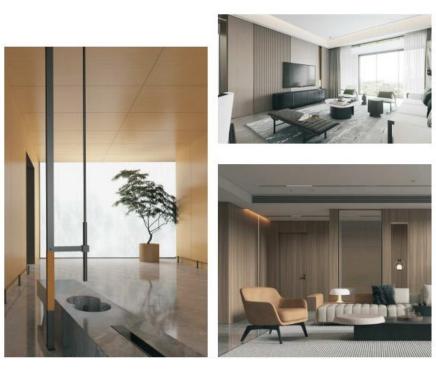

## WALL SYSTEM · wall panel

## **TRIM PANEL**

2. Metal profile connection 3. Puttying and leveling

Corner slotting and bending 1. Slotting of trimming machine 2. Hot air gun heating bending 3. Apply structural adhesive on the back of the wall panel

Apply structural adhesive on the back