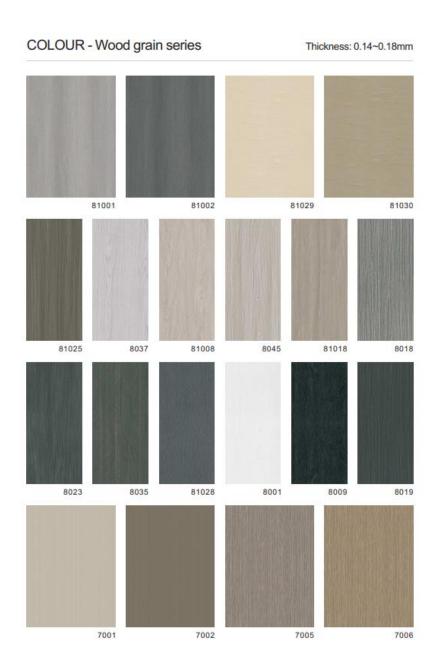

## COLOUR - Wood grain series

COLOUR - Solid color series

 COLOUR - Stone series
 Thickness: 0.16mm

 Image: Stone series
 Image: Stone series
 Image: Stone series

 Image: Stone series
 Image: Stone series
 Image: Stone series