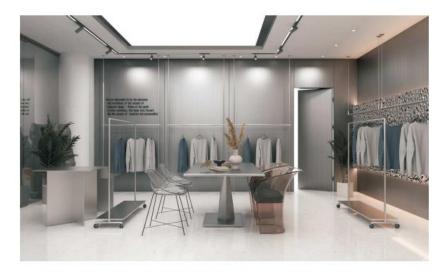

## WALL SYSTEM · wall panel







## **TRIM PANEL**













2. Metal profile connection 3. Puttying and leveling



Corner slotting and bending 1. Slotting of trimming machine 2. Hot air gun heating bending 3. Apply structural adhesive on the back of the wall panel



Apply structural adhesive on the back



## **COLOUR - Metal series**











## COLOUR - Wood grain series



















COLOUR - Solid color series

































 COLOUR - Stone series
 Thickness: 0.16mm

 Image: Stone series
 Image: Stone series
 Image: Stone series

 Image: Stone series
 Image: Stone series
 Image: Stone series

 Image: Stone series
 Image: Stone series
 Image: Stone series

 Image: Stone series
 Image: Stone series
 Image: Stone series

 Image: Stone series
 Image: Stone series
 Image: Stone series

 Image: Stone series
 Image: Stone series
 Image: Stone series

 Image: Stone series
 Image: Stone series
 Image: Stone series

 Image: Stone series
 Image: Stone series
 Image: Stone series

 Image: Stone series
 Image: Stone series
 Image: Stone series

 Image: Stone series
 Image: Stone series
 Image: Stone serie