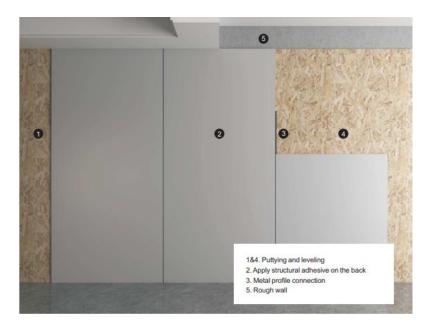

## **TRIM PANEL**

2. Metal profile connection 3. Puttying and leveling

Corner slotting and bending 1. Slotting of trimming machine 2. Hot air gun heating bending 3. Apply structural adhesive on the back of the wall panel