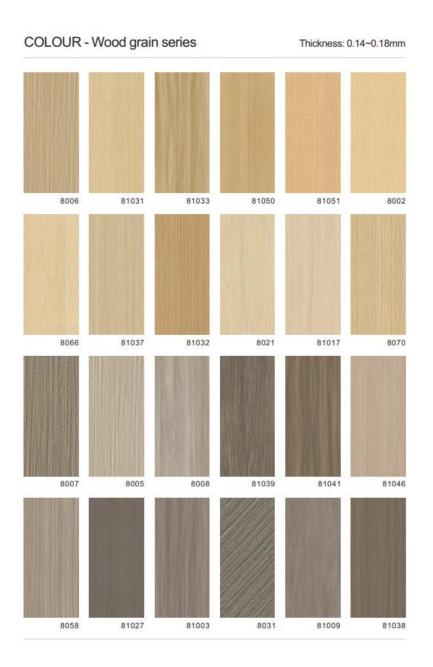

## COLOUR - Wood grain series

COLOUR - Solid color series

 COLOUR - Stone series
 Thickness: 0.16mm

 Image: Stone series
 Image: Stone series
 Image: Stone series

 Image: Stone series
 Image: Stone series
 Image: Stone series