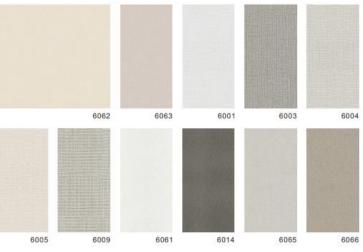

## COLOUR - Wood grain series

COLOUR - Solid color series

 COLOUR - Stone series
 Thickness: 0.16mm

 Image: Stone series
 Image: Stone series
 Image: Stone series

 Image: Stone series
 Image: Stone series
 Image: Stone series

 Image: Stone series
 Image: Stone series
 Image: Stone series