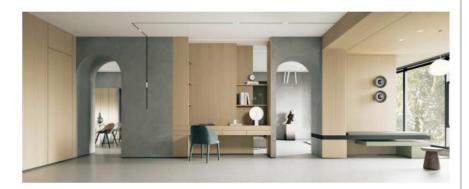

## WALL SYSTEM · wall panel







## **TRIM PANEL**













2. Metal profile connection 3. Puttying and leveling



Corner slotting and bending 1. Slotting of trimming machine 2. Hot air gun heating bending 3. Apply structural adhesive on the back of the wall panel



Apply structural adhesive on the back



## **COLOUR - Metal series**











## COLOUR - Wood grain series



















COLOUR - Solid color series

































 COLOUR - Stone series
 Thickness: 0.16mm

 Image: Stone series
 Image: Stone series
 Image: Stone series

 Image: Stone series
 Image: Stone series
 Image: Stone series

 Image: Stone series
 Image: Stone series
 Image: Stone series

 Image: Stone series
 Image: Stone series
 Image: Stone series

 Image: Stone series
 Image: Stone series
 Image: Stone series

 Image: Stone series
 Image: Stone series
 Image: Stone series

 Image: Stone series
 Image: Stone series
 Image: Stone series

 Image: Stone series
 Image: Stone series
 Image: Stone series

 Image: Stone series
 Image: Stone series
 Image: Stone series

 Image: Stone series
 Image: Stone series
 Image: Stone series

 Image: Stone series
 Image: Stone ser