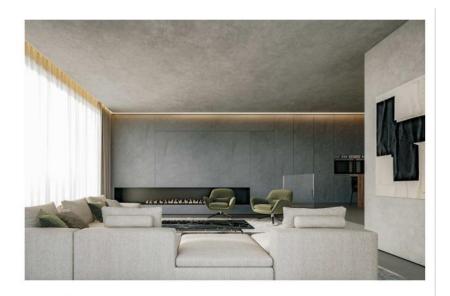

## WALL SYSTEM · wall panel

## **TRIM PANEL**

2. Metal profile connection 3. Puttying and leveling

Corner slotting and bending 1. Slotting of trimming machine 2. Hot air gun heating bending 3. Apply structural adhesive on the back of the wall panel