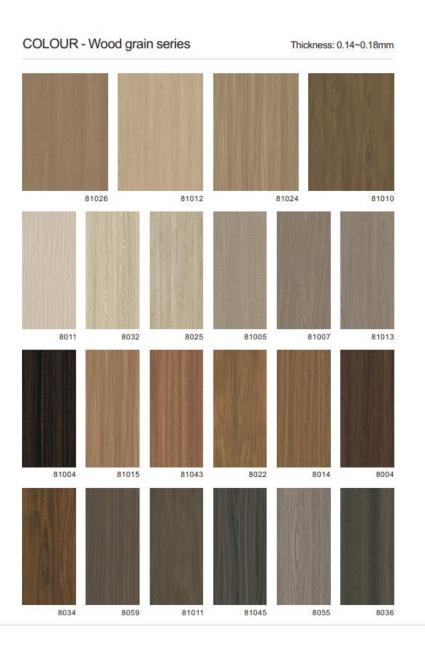

## COLOUR - Wood grain series

COLOUR - Solid color series

 COLOUR - Stone series
 Thickness: 0.16mm

 Image: Stone series
 Image: Stone series
 Image: Stone series

 Image: Stone series
 Image: Stone series
 Image: Stone series