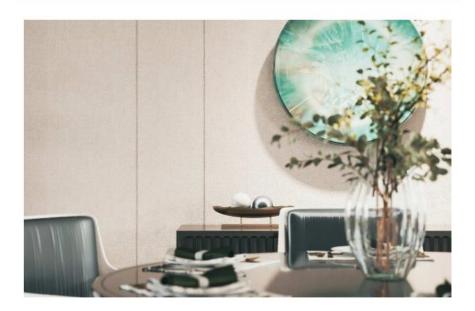

## WALL SYSTEM · wall panel

## **TRIM PANEL**

2. Metal profile connection 3. Puttying and leveling

Corner slotting and bending 1. Slotting of trimming machine 2. Hot air gun heating bending 3. Apply structural adhesive on the back of the wall panel