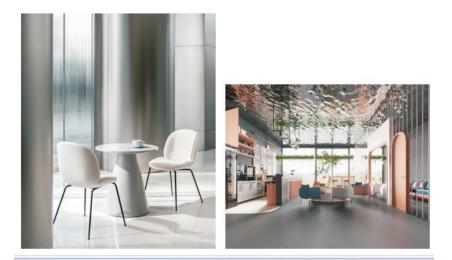

## WALL SYSTEM · wall panel







## **TRIM PANEL**













2. Metal profile connection 3. Puttying and leveling



Corner slotting and bending 1. Slotting of trimming machine 2. Hot air gun heating bending 3. Apply structural adhesive on the back of the wall panel



Apply structural adhesive on the back



## **COLOUR - Metal series**











## COLOUR - Wood grain series



















COLOUR - Solid color series

































 COLOUR - Stone series
 Thickness: 0.16mm

 Image: Stone series
 Image: Stone series
 Image: Stone series

 Image: Stone series
 Image: Stone series
 Image: Stone series

 Image: Stone series
 Image: Stone series
 Image: Stone series

 Image: Stone series
 Image: Stone series
 Image: Stone series

 Image: Stone series
 Image: Stone series
 Image: Stone series

 Image: Stone series
 Image: Stone series
 Image: Stone series

 Image: Stone series
 Image: Stone series
 Image: Stone series

 Image: Stone series
 Image: Stone series
 Image: Stone series

 Image: Stone series
 Image: Stone series
 Image: Stone series

 Image: Stone series
 Image: Stone series
 Image: Stone series