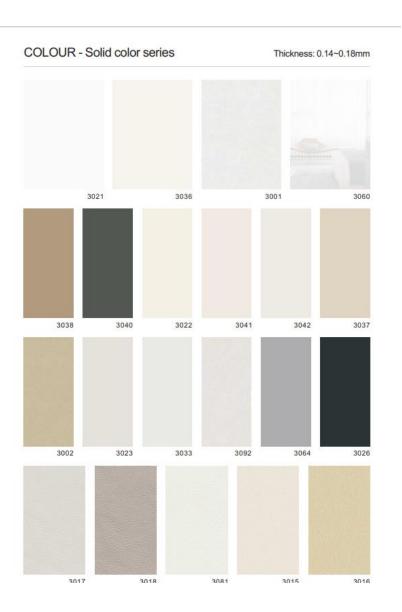

## COLOUR - Wood grain series

COLOUR - Solid color series

 COLOUR - Stone series
 Thickness: 0.16mm

 Image: Stone series
 Image: Stone series
 Image: Stone series

 Image: Stone series
 Image: Stone series
 Image: Stone series

 Image: Stone series
 Image: Stone series
 Image: Stone series

 Image: Stone series
 Image: Stone series
 Image: Stone series

 Image: Stone series
 Image: Stone series
 Image: Stone series

 Image: Stone series
 Image: Stone series
 Image: Stone series