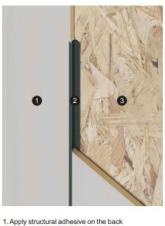

## **TRIM PANEL**

2. Metal profile connection 3. Puttying and leveling

Corner slotting and bending 1. Slotting of trimming machine 2. Hot air gun heating bending 3. Apply structural adhesive on the back of the wall panel

Apply structural adhesive on the back