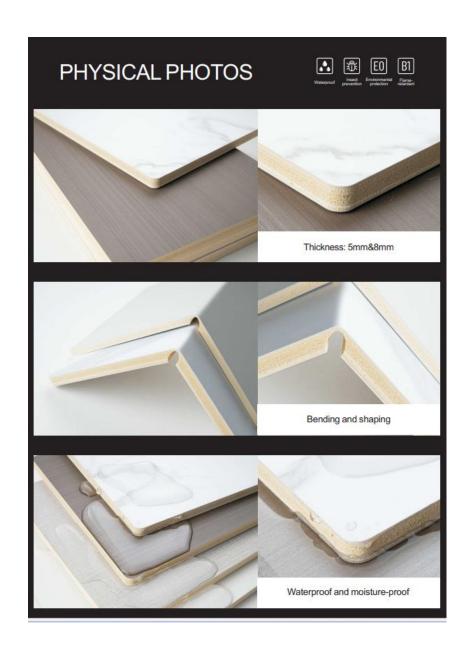

## **TRIM PANEL**

2. Metal profile connection 3. Puttying and leveling

Corner slotting and bending 1. Slotting of trimming machine 2. Hot air gun heating bending 3. Apply structural adhesive on the back of the wall panel

Apply structural adhesive on the back