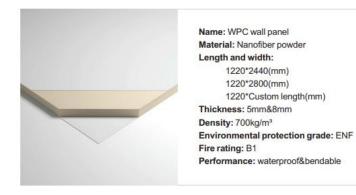

## WALL SYSTEM · wall panel







## **TRIM PANEL**













2. Metal profile connection 3. Puttying and leveling



Corner slotting and bending 1. Slotting of trimming machine 2. Hot air gun heating bending 3. Apply structural adhesive on the back of the wall panel



Apply structural adhesive on the back



## **COLOUR - Metal series**











## COLOUR - Wood grain series



















COLOUR - Solid color series

































 COLOUR - Stone series
 Thickness: 0.16mm

 Image: Stone series
 Image: Stone series
 Image: Stone series

 Image: Stone series
 Image: Stone series
 Image: Stone series

 Image: Stone series
 Image: Stone series
 Image: Stone series

 Image: Stone series
 Image: Stone series
 Image: Stone series

 Image: Stone series
 Image: Stone series
 Image: Stone series

 Image: Stone series
 Ima